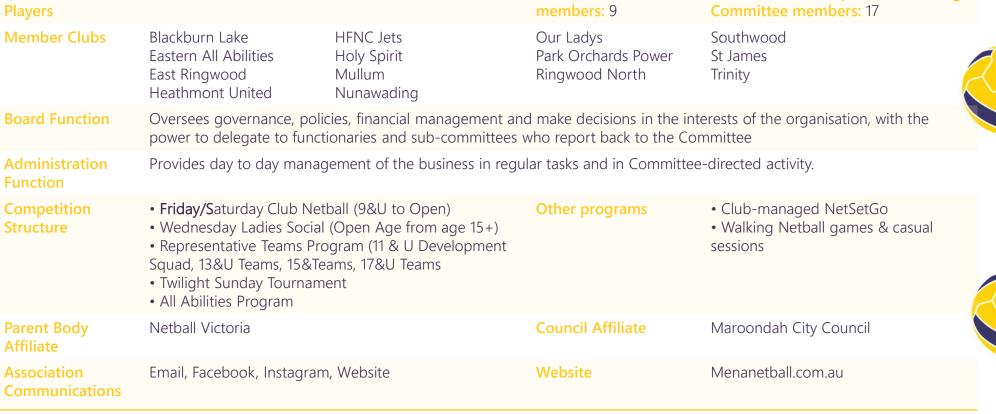

| Number of<br>Players       | 1,200                                                                                                                                                                                                        |                                                       | Number Board<br>members: 9                         | Number Club Competition Standing<br>Committee members: 17                          |
|----------------------------|--------------------------------------------------------------------------------------------------------------------------------------------------------------------------------------------------------------|-------------------------------------------------------|----------------------------------------------------|------------------------------------------------------------------------------------|
| Member Clubs               | Blackburn Lake<br>Eastern All Abilities<br>East Ringwood<br>Heathmont United                                                                                                                                 | HFNC Jets<br>Holy Spirit<br>Mullum<br>Nunawading      | Our Ladys<br>Park Orchards Power<br>Ringwood North | Southwood<br>St James<br>Trinity                                                   |
| Board Function             | Oversees governance, policies, financial management and make decisions in the interests of the organisation, with the power to delegate to functionaries and sub-committees who report back to the Committee |                                                       |                                                    |                                                                                    |
| Administration<br>Function | Provides day to day management of the business in regular tasks and in Committee-directed activity.                                                                                                          |                                                       |                                                    |                                                                                    |
| Competition<br>Structure   | <ul> <li>Friday/Saturday Club I</li> <li>Wednesday Ladies So</li> </ul>                                                                                                                                      | Netball (9&U to Open)<br>cial (Open Age from age 15+) | Other programs                                     | <ul><li>Club-managed NetSetGo</li><li>Walking Netball games &amp; casual</li></ul> |