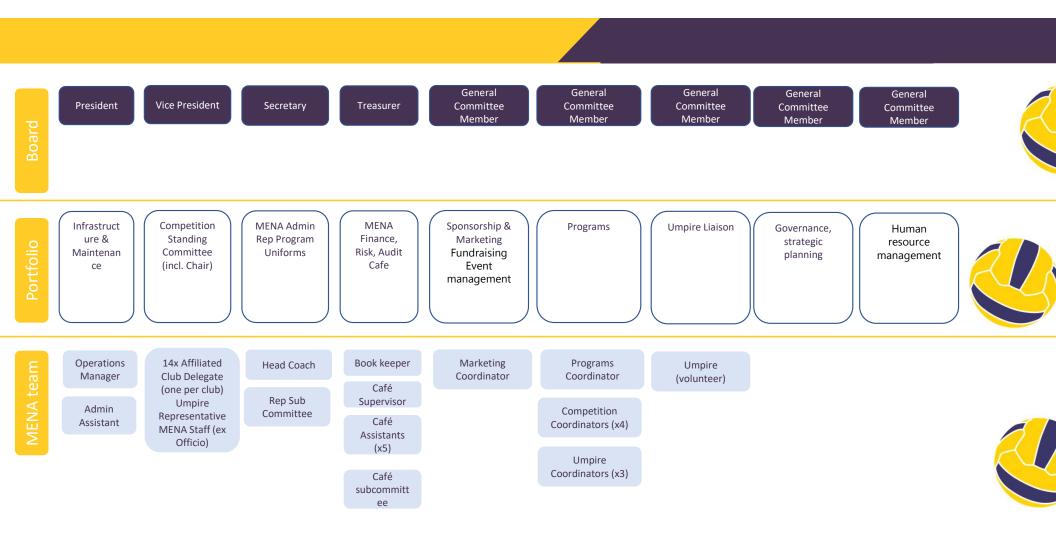

ks and in Committee-directed activity.                                                                                                          |                                                       |                                                    |                                                                                    |
| Competition<br>Structure   | <ul> <li>Friday/Saturday Club I</li> <li>Wednesday Ladies So</li> </ul>                                                                                                                                      | Netball (9&U to Open)<br>cial (Open Age from age 15+) | Other programs                                     | <ul><li>Club-managed NetSetGo</li><li>Walking Netball games &amp; casual</li></ul> |

### Our Association















Melbourne East Netball Association PO Box 613 Heathmont Victoria 3135

Facebook.com/MENAnetball Facebook.com/MENArep Instagram : MENAnetball menanetball.com.au P 0411 691 888 E admin@menanetball.com.au w www.menanetball.com.au